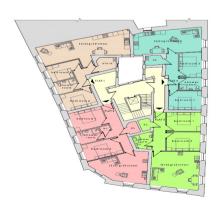

### **Accommodation and plans**

| Lounge/Kitchen/Diner | 0'0 | 0" x 0'0" | 0m x 0m |
|----------------------|-----|-----------|---------|
| Bedroom 1            | 0'0 | 0" x 0'0" | 0m x 0m |
| Bedroom 2            | 0'0 | 0" x 0'0" | 0m x 0m |
| Shower Room          | 0'0 | 0" x 0'0" | 0m x 0m |