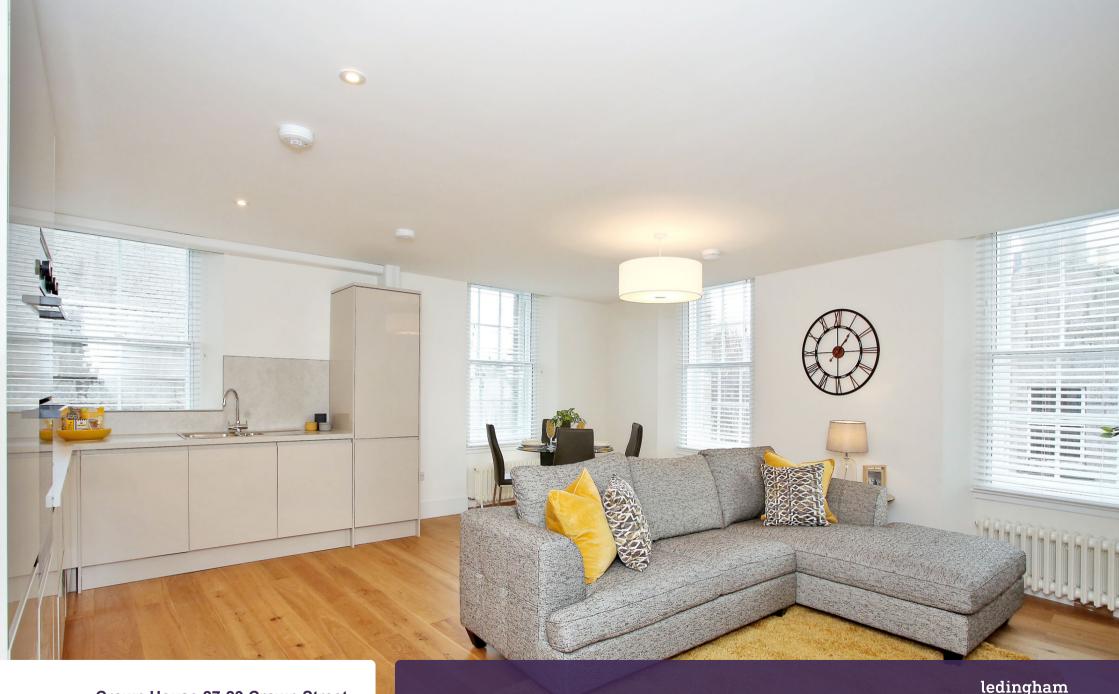

## 12 newly converted flats in the heart of the city centre

Located in the heart of the city centre, Crown House is a granite listed building which has been newly converted into 12 luxury apartments with two commercial units on the ground floor. The conversion has been imaginatively and sympathetically designed with four apartments on each of the three upper floors with a lift giving access. The communal areas are protected by a telephone security entry system and there is a modern dry riser fire safety system installed.

The development has been finished to an exceptional standard with high quality fixtures and fittings including Howden kitchens with Lamona integrated appliances, stylish cast iron radiators in the living areas, oak doors, and superior sanitary ware with tiled floors in the shower rooms. The apartments have engineered timber flooring in the living areas, carpeted bedrooms, fresh white decor and Georgian style windows with secondary glazing. There are superfast fibre broadband connections, USB charging facilities and television aerial points with all necessary connections for satellite television. The whole development has high levels of sound and thermal insulation.