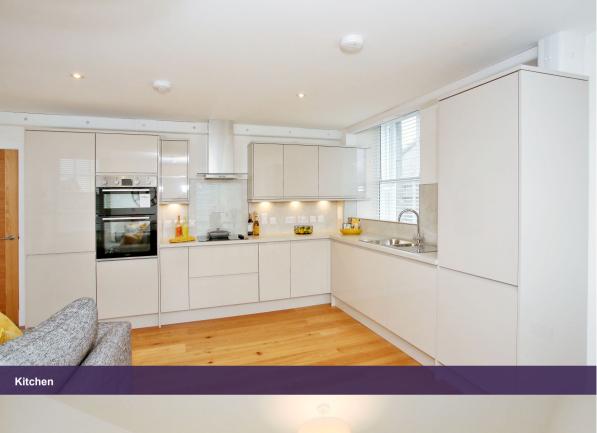

The development has been finished to an exceptional standard with high quality fixtures and fittings including Howden kitchens with Lamona integrated appliances, stylish cast iron radiators in the living areas, oak doors, and superior sanitary ware with tiled floors in the shower rooms. The apartments have engineered timber flooring in the living areas, carpeted bedrooms, fresh white decor and Georgian style windows with secondary glazing. There are superfast fibre broadband connections, USB charging facilities and television aerial points with all necessary connections for satellite television. The whole development has high levels of sound and thermal insulation.

There is a choice of twelve apartments available, each with its own individual identity and each with a different city outlook.

Parking permits are available from the City Council for an annual fee.

Integrated oven, hob, extractor canopy, washer/dryer, dishwasher and fridge freezer included.