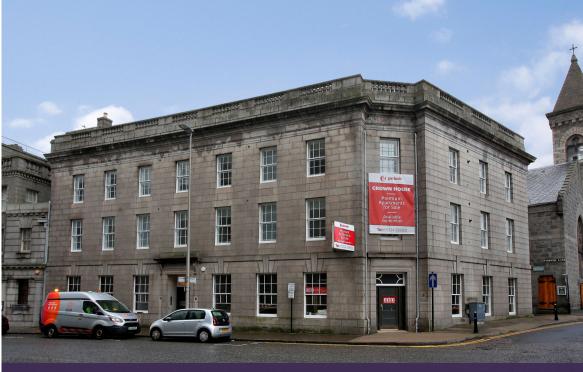

**Crown House 27-29 Crown Street** Aberdeen, AB11 6HA

ledingham chalmers estate agency

Bedroom 1

## Crown House 27-29 Crown Street Aberdeen, AB11 6HA

## 12 newly converted flats in the heart of the city centre

Located in the heart of the city centre, Crown House is a granite listed building which has been newly converted into 12 luxury apartments with two commercial units on the ground floor. The conversion has been imaginatively and sympathetically designed with four apartments on each of the three upper floors with a lift giving access. The communal areas are protected by a telephone security entry system and there is a modern dry riser fire safety system installed.

#### **Directions**

Travel west along Union Street and turn left into Crown Street. Crown House is located on the left hand side, on the corner of Crown Terrace.

#### Location

Crown House is located in the heart of the City Centre with a wide range of amenities "on the doorstep" including excellent shopping facilities, restaurants, bars, cafes and health clubs. Nearby Union Square is within easy walking distance and provides shopping, restaurants and multi screen cinema. The bus station and railway station are both within walking distance.